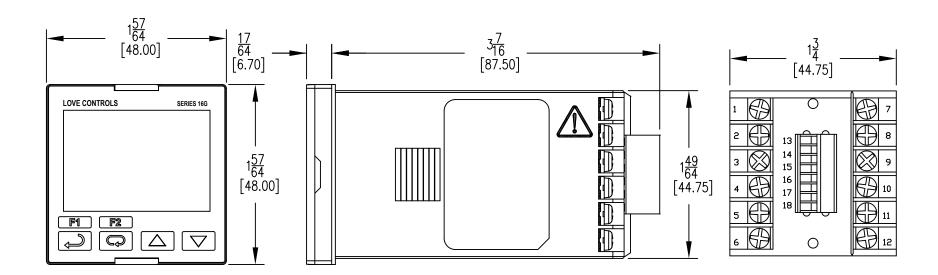

©D = CRITICAL DIMENSION STANDARD TOLERANCES UNLESS NOTED: ALL DECIMAL DIMENSIONS ± .005 ALL ANGLES ± 1°

|     |                                                                                                                                                                                                                                                                                                                                                                                  |         | DATE    | NAME                    |   | MATE  | RIAL     |                            |
|-----|----------------------------------------------------------------------------------------------------------------------------------------------------------------------------------------------------------------------------------------------------------------------------------------------------------------------------------------------------------------------------------|---------|---------|-------------------------|---|-------|----------|----------------------------|
|     |                                                                                                                                                                                                                                                                                                                                                                                  |         | 11-7-14 | ARTWORK                 |   |       |          |                            |
|     |                                                                                                                                                                                                                                                                                                                                                                                  |         | DWN BY  | SERIES 16G              | - | FINIS | 1        |                            |
|     |                                                                                                                                                                                                                                                                                                                                                                                  |         | ├ CM    | 1/16 DIN                |   | FINIS | -1       |                            |
|     |                                                                                                                                                                                                                                                                                                                                                                                  |         | CHKD    | TEMPERATURE CONTROLLER  |   |       |          |                            |
|     |                                                                                                                                                                                                                                                                                                                                                                                  |         | HMS     | TEMI ENVIONE GONTHOLLEN |   | Г     | WVER     | INSTRUMENTS, INC.          |
|     |                                                                                                                                                                                                                                                                                                                                                                                  |         | APPD    | (FOR REFERENCE ONLY)    |   |       |          | CITY, INDIANA 46360 U.S.A. |
| NO. | CHANGES                                                                                                                                                                                                                                                                                                                                                                          | BY/DATE | l DKG l | ,                       | F |       | MICHIGAN | CITT, INDIANA 46360 U.S.A. |
|     |                                                                                                                                                                                                                                                                                                                                                                                  |         |         | ACAD200                 |   |       | NO       | 701751 00                  |
|     | NOTICE: This drawing and the principles and elements of design embodied therein are the exclusive property of DWYER INSTRUMENTS, INC. and are not to be communicated, disclosed, reproduced or used except as previously authorized in writing by such corporation and must not be submitted to outside parties for examination without the written consent of sold corporation. |         |         |                         |   |       |          |                            |