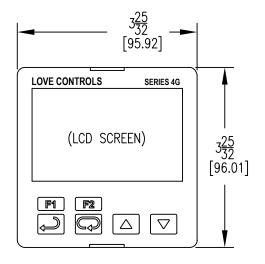

ARTWORK
SERIES 4G
1/4 DIN
TEMPERATURE CONTROLLER

(FOR REFERENCE ONLY)

ACAD2002

3

MATERIAL

FINISH

FR. NO. RO-701303-00

|   | <b>DWYER</b> | INS | TRUM | ENTS | . INC. |
|---|--------------|-----|------|------|--------|
|   | MICHIGAN     |     |      |      |        |
| _ |              | •   |      |      |        |