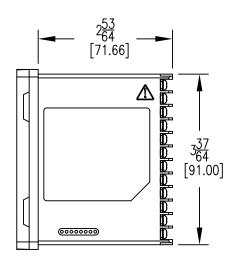

ARTWORK
SERIES 4G
1/4 DIN
TEMPERATURE CONTROLLER

(FOR REFERENCE ONLY)

ACAD2002

3

MATERIAL

FINISH

FR. NO. RO-701303-00

|   | <b>DWYER</b> | INS | TRUM | ENTS | . INC. |
|---|--------------|-----|------|------|--------|
|   | MICHIGAN     |     |      |      |        |
| _ |              | •   |      |      |        |