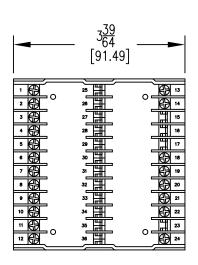

ARTWORK
SERIES 4G
1/4 DIN
TEMPERATURE CONTROLLER

(FOR REFERENCE ONLY)

ACAD2002

3

MATERIAL

FINISH

FR. NO. RO-701303-00

|   | <b>DWYER</b> | INS | TRUM | ENTS | . INC. |
|---|--------------|-----|------|------|--------|
|   | MICHIGAN     |     |      |      |        |
| _ |              | •   |      |      |        |